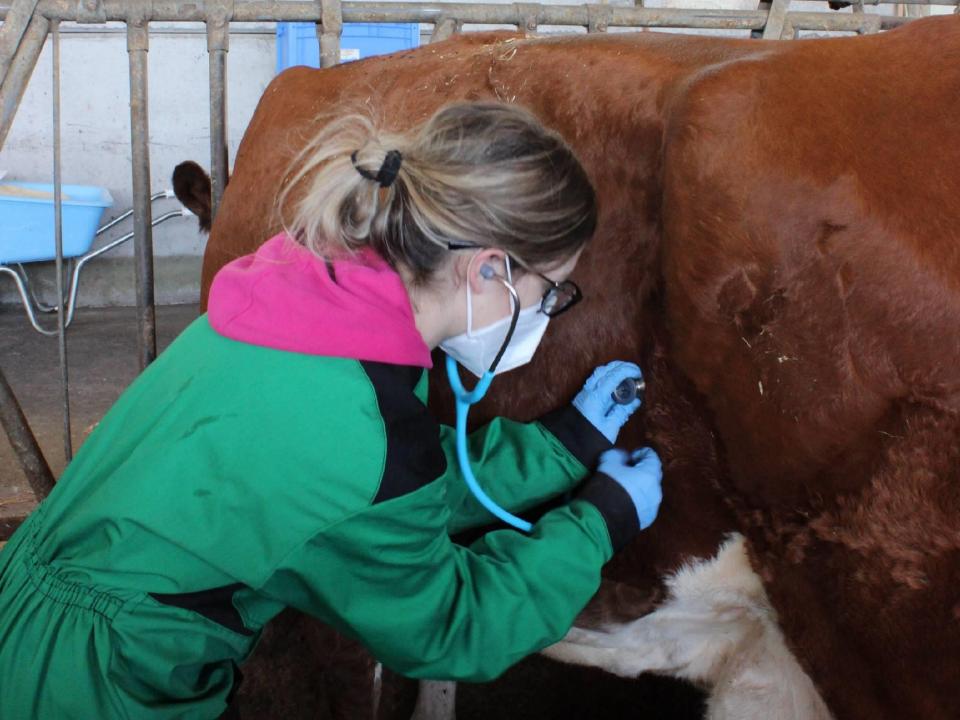

| Types                         | List of clinical rotations<br>(disciplines/species)   | Duration (days) | Year of<br>programme |  |  |  |  |
|-------------------------------|-------------------------------------------------------|-----------------|----------------------|--|--|--|--|
|                               | VTH emergency services – Night shifts<br>and weekends | 14 days (168h)  | 4-5                  |  |  |  |  |
|                               | Ruminants clinics                                     | 1 day (5h)      | 5                    |  |  |  |  |
|                               | Equine clinics                                        | 4 days (18h)    | 5                    |  |  |  |  |
|                               | Avian pathology                                       | 3 days (15h)    | 5                    |  |  |  |  |
| Intra-mural                   | Companion animals internal medicine                   | 8 days (37h)    | 5                    |  |  |  |  |
| (VTH + Teaching Farm)         | Companion animals surgery                             | 8 days (37h)    | 5                    |  |  |  |  |
|                               | Companion animals reproduction                        | 8 days (27h)    | 5                    |  |  |  |  |
|                               | Pathological anatomy (all species)                    | 15 days (60h)   | 4-5                  |  |  |  |  |
|                               | Infectious and parasitic diseases                     |                 |                      |  |  |  |  |
|                               | Infectious diseases (all species)                     | 4 days (20h)    | 4                    |  |  |  |  |
|                               | Parasitic diseases (all species)                      | 4 days (20h)    | 4                    |  |  |  |  |
|                               | Ruminants clinics                                     | 3 days (15h)    | 5                    |  |  |  |  |
| Extra-mural                   | Equine clinics                                        | 4 day (17h)     | 5                    |  |  |  |  |
| (Ambulatory clinics + private | Swine clinics                                         | 3 days (15h)    | 5                    |  |  |  |  |
| farms)                        | Avian pathology                                       | 1 day (5h)      | 5                    |  |  |  |  |
|                               | Companion animals reproduction                        | 2 days (20h)    | 5                    |  |  |  |  |
| FSQ & VPH                     | Food inspection                                       | 3 days (12h)    | 3                    |  |  |  |  |
|                               | Animal husbandry                                      |                 | •                    |  |  |  |  |
|                               | Introductory course                                   | 4 days (20h)    | 2                    |  |  |  |  |
|                               | Farm animal breeding and welfare                      | 4 days (20h)    | 4                    |  |  |  |  |
|                               | Unconventional animal breeding and welfare            | 1 day (5h)      | 3                    |  |  |  |  |
| Other (specify)               | Wild animal breeding and welfare                      | 1 day (6h)      | 3                    |  |  |  |  |
|                               | Farm and companion animal nutrition                   | 3 days (23h)    | 3-5                  |  |  |  |  |
|                               | Poultry and rabbit breeding                           | 2 days (9h)     | 3                    |  |  |  |  |
|                               | Animal management techniques                          |                 |                      |  |  |  |  |
|                               | Physiology/Ethology                                   | 4 days (20h)    | 2                    |  |  |  |  |