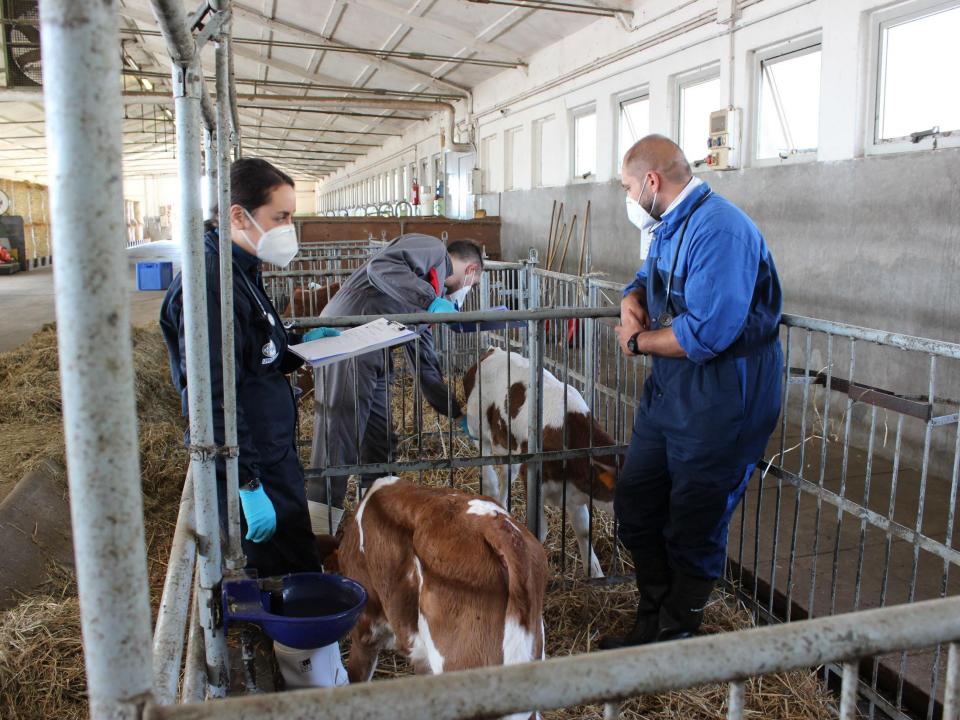

Veneto has a relevant farm animal population At UNIPD the Tirocinio takes advantage of the expertise of several external practitioners The DCVM has full supervision of the Tirocinio Practitioners are held accountable for their teaching activity as they:

- Take an online training course through which we train them on our
  - teaching methods
  - assessment criteria
- Have to pass an online test
- Sign a formal contracts