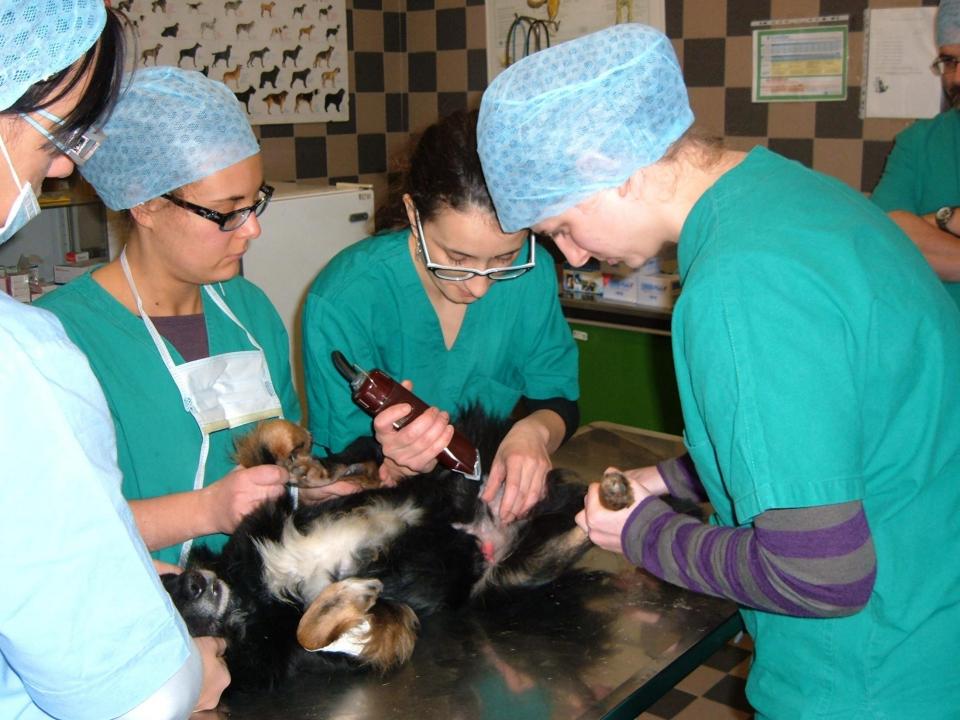

## Assessing required skills

- Every discipline has defined a set of criteria to assess whether students have gained the required skills
- Ruminants 2 individual or herd clinical cases to be uploaded onto a custom-made record keeping system
- Small Animals –2 clinical cases to be presented at the end of the 2-wk rotation period