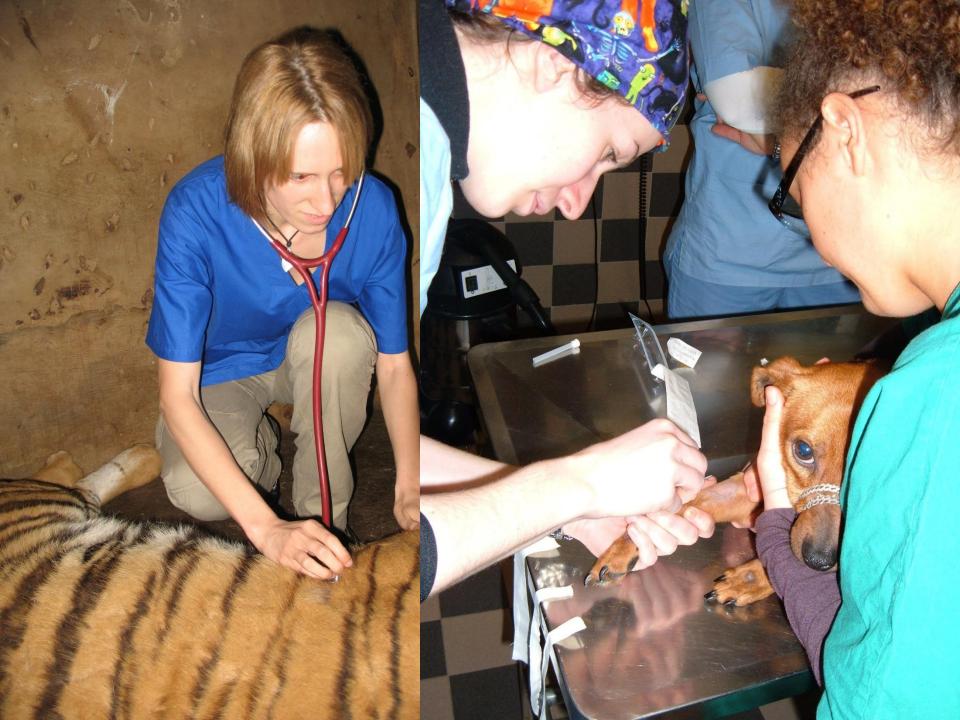

## Assessing required skills

- Every discipline has defined a set of criteria to assess whether students have gained the required skills
- Ruminants 2 individual or herd clinical cases to be uploaded onto a custom-made record keeping system
- Small Animals –2 clinical cases to be presented at the end of the 2-wk rotation period