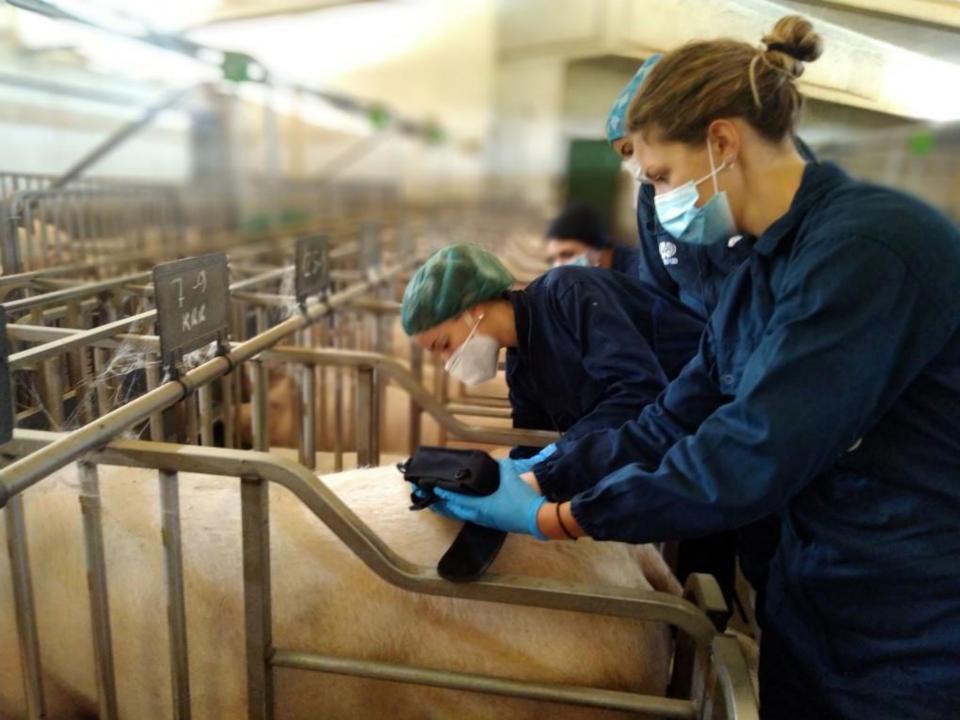

| Types                         | List of clinical rotations<br>(disciplines/species)   | Duration (days) | Year of<br>programme |  |  |  |  |
|-------------------------------|-------------------------------------------------------|-----------------|----------------------|--|--|--|--|
|                               | VTH emergency services – Night shifts<br>and weekends | 14 days (168h)  | 4-5                  |  |  |  |  |
|                               | Ruminants clinics                                     | 1 day (5h)      | 5                    |  |  |  |  |
|                               | Equine clinics                                        | 4 days (18h)    | 5                    |  |  |  |  |
|                               | Avian pathology                                       | 3 days (15h)    | 5                    |  |  |  |  |
| Intra-mural                   | Companion animals internal medicine                   | 8 days (37h)    | 5                    |  |  |  |  |
| (VTH + Teaching Farm)         | Companion animals surgery                             | 8 days (37h)    | 5                    |  |  |  |  |
|                               | Companion animals reproduction                        | 8 days (27h)    | 5                    |  |  |  |  |
|                               | Pathological anatomy (all species)                    | 15 days (60h)   | 4-5                  |  |  |  |  |
|                               | Infectious and parasitic diseases                     |                 |                      |  |  |  |  |
|                               | Infectious diseases (all species)                     | 4 days (20h)    | 4                    |  |  |  |  |
|                               | Parasitic diseases (all species)                      | 4 days (20h)    | 4                    |  |  |  |  |
|                               | Ruminants clinics                                     | 3 days (15h)    | 5                    |  |  |  |  |
| Extra-mural                   | Equine clinics                                        | 4 day (17h)     | 5                    |  |  |  |  |
| (Ambulatory clinics + private | Swine clinics                                         | 3 days (15h)    | 5                    |  |  |  |  |
| farms)                        | Avian pathology                                       | 1 day (5h)      | 5                    |  |  |  |  |
|                               | Companion animals reproduction                        | 2 days (20h)    | 5                    |  |  |  |  |
| FSQ & VPH                     | Food inspection                                       | 3 days (12h)    | 3                    |  |  |  |  |
|                               | Animal husbandry                                      |                 | •                    |  |  |  |  |
|                               | Introductory course                                   | 4 days (20h)    | 2                    |  |  |  |  |
|                               | Farm animal breeding and welfare                      | 4 days (20h)    | 4                    |  |  |  |  |
|                               | Unconventional animal breeding and welfare            | 1 day (5h)      | 3                    |  |  |  |  |
| Other (specify)               | Wild animal breeding and welfare                      | 1 day (6h)      | 3                    |  |  |  |  |
|                               | Farm and companion animal nutrition                   | 3 days (23h)    | 3-5                  |  |  |  |  |
|                               | Poultry and rabbit breeding                           | 2 days (9h)     | 3                    |  |  |  |  |
|                               | Animal management techniques                          |                 |                      |  |  |  |  |
|                               | Physiology/Ethology                                   | 4 days (20h)    | 2                    |  |  |  |  |