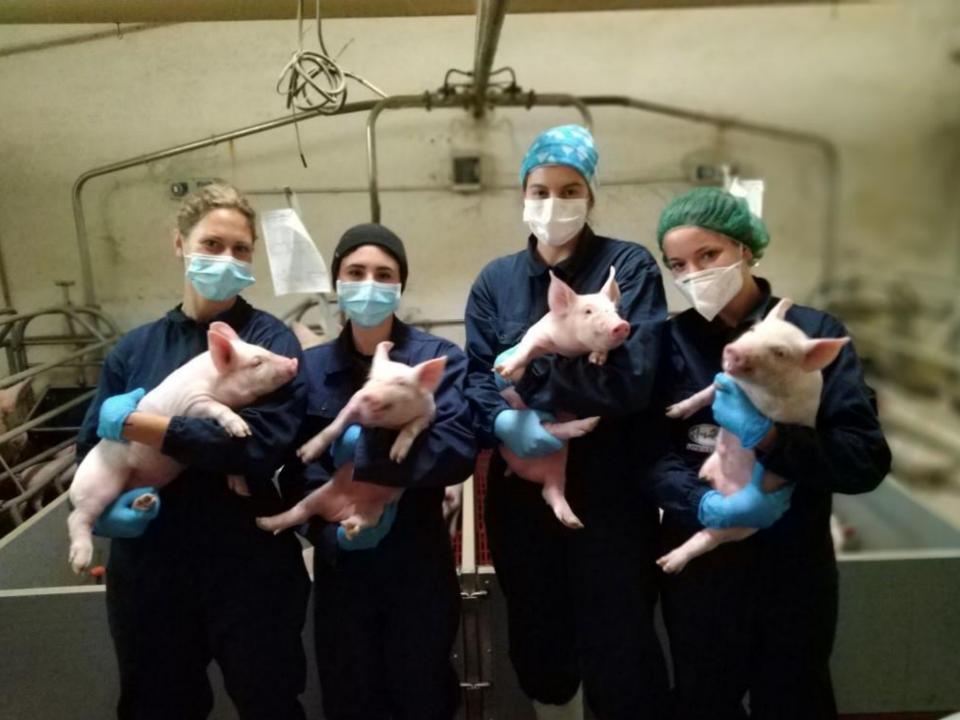

| Types                         | List of clinical rotations<br>(disciplines/species)   | Duration (days) | Year of<br>programme |  |  |  |  |
|-------------------------------|-------------------------------------------------------|-----------------|----------------------|--|--|--|--|
|                               | VTH emergency services – Night shifts<br>and weekends | 14 days (168h)  | 4-5                  |  |  |  |  |
|                               | Ruminants clinics                                     | 1 day (5h)      | 5                    |  |  |  |  |
|                               | Equine clinics                                        | 4 days (18h)    | 5                    |  |  |  |  |
|                               | Avian pathology                                       | 3 days (15h)    | 5                    |  |  |  |  |
| Intra-mural                   | Companion animals internal medicine                   | 8 days (37h)    | 5                    |  |  |  |  |
| (VTH + Teaching Farm)         | Companion animals surgery                             | 8 days (37h)    | 5                    |  |  |  |  |
|                               | Companion animals reproduction                        | 8 days (27h)    | 5                    |  |  |  |  |
|                               | Pathological anatomy (all species)                    | 15 days (60h)   | 4-5                  |  |  |  |  |
|                               | Infectious and parasitic diseases                     |                 |                      |  |  |  |  |
|                               | Infectious diseases (all species)                     | 4 days (20h)    | 4                    |  |  |  |  |
|                               | Parasitic diseases (all species)                      | 4 days (20h)    | 4                    |  |  |  |  |
|                               | Ruminants clinics                                     | 3 days (15h)    | 5                    |  |  |  |  |
| Extra-mural                   | Equine clinics                                        | 4 day (17h)     | 5                    |  |  |  |  |
| (Ambulatory clinics + private | Swine clinics                                         | 3 days (15h)    | 5                    |  |  |  |  |
| farms)                        | Avian pathology                                       | 1 day (5h)      | 5                    |  |  |  |  |
|                               | Companion animals reproduction                        | 2 days (20h)    | 5                    |  |  |  |  |
| FSQ & VPH                     | Food inspection                                       | 3 days (12h)    | 3                    |  |  |  |  |
|                               | Animal husbandry                                      |                 | •                    |  |  |  |  |
|                               | Introductory course                                   | 4 days (20h)    | 2                    |  |  |  |  |
|                               | Farm animal breeding and welfare                      | 4 days (20h)    | 4                    |  |  |  |  |
|                               | Unconventional animal breeding and welfare            | 1 day (5h)      | 3                    |  |  |  |  |
| Other (specify)               | Wild animal breeding and welfare                      | 1 day (6h)      | 3                    |  |  |  |  |
|                               | Farm and companion animal nutrition                   | 3 days (23h)    | 3-5                  |  |  |  |  |
|                               | Poultry and rabbit breeding                           | 2 days (9h)     | 3                    |  |  |  |  |
|                               | Animal management techniques                          |                 |                      |  |  |  |  |
|                               | Physiology/Ethology                                   | 4 days (20h)    | 2                    |  |  |  |  |