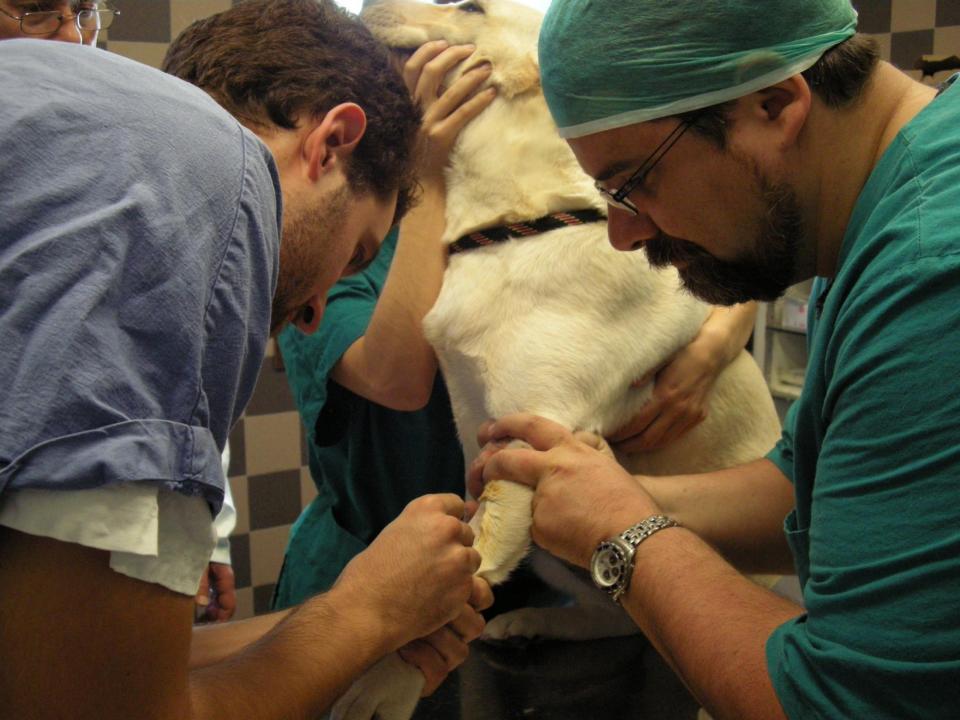

| Types                         | List of clinical rotations<br>(disciplines/species)   | Duration (days) | Year of<br>programme |  |  |  |  |
|-------------------------------|-------------------------------------------------------|-----------------|----------------------|--|--|--|--|
|                               | VTH emergency services – Night shifts<br>and weekends | 14 days (168h)  | 4-5                  |  |  |  |  |
|                               | Ruminants clinics                                     | 1 day (5h)      | 5                    |  |  |  |  |
|                               | Equine clinics                                        | 4 days (18h)    | 5                    |  |  |  |  |
|                               | Avian pathology                                       | 3 days (15h)    | 5                    |  |  |  |  |
| Intra-mural                   | Companion animals internal medicine                   | 8 days (37h)    | 5                    |  |  |  |  |
| (VTH + Teaching Farm)         | Companion animals surgery                             | 8 days (37h)    | 5                    |  |  |  |  |
|                               | Companion animals reproduction                        | 8 days (27h)    | 5                    |  |  |  |  |
|                               | Pathological anatomy (all species)                    | 15 days (60h)   | 4-5                  |  |  |  |  |
|                               | Infectious and parasitic diseases                     |                 |                      |  |  |  |  |
|                               | Infectious diseases (all species)                     | 4 days (20h)    | 4                    |  |  |  |  |
|                               | Parasitic diseases (all species)                      | 4 days (20h)    | 4                    |  |  |  |  |
|                               | Ruminants clinics                                     | 3 days (15h)    | 5                    |  |  |  |  |
| Extra-mural                   | Equine clinics                                        | 4 day (17h)     | 5                    |  |  |  |  |
| (Ambulatory clinics + private | Swine clinics                                         | 3 days (15h)    | 5                    |  |  |  |  |
| farms)                        | Avian pathology                                       | 1 day (5h)      | 5                    |  |  |  |  |
|                               | Companion animals reproduction                        | 2 days (20h)    | 5                    |  |  |  |  |
| FSQ & VPH                     | Food inspection                                       | 3 days (12h)    | 3                    |  |  |  |  |
|                               | Animal husbandry                                      |                 | •                    |  |  |  |  |
|                               | Introductory course                                   | 4 days (20h)    | 2                    |  |  |  |  |
|                               | Farm animal breeding and welfare                      | 4 days (20h)    | 4                    |  |  |  |  |
|                               | Unconventional animal breeding and welfare            | 1 day (5h)      | 3                    |  |  |  |  |
| Other (specify)               | Wild animal breeding and welfare                      | 1 day (6h)      | 3                    |  |  |  |  |
|                               | Farm and companion animal nutrition                   | 3 days (23h)    | 3-5                  |  |  |  |  |
|                               | Poultry and rabbit breeding                           | 2 days (9h)     | 3                    |  |  |  |  |
|                               | Animal management techniques                          |                 |                      |  |  |  |  |
|                               | Physiology/Ethology                                   | 4 days (20h)    | 2                    |  |  |  |  |