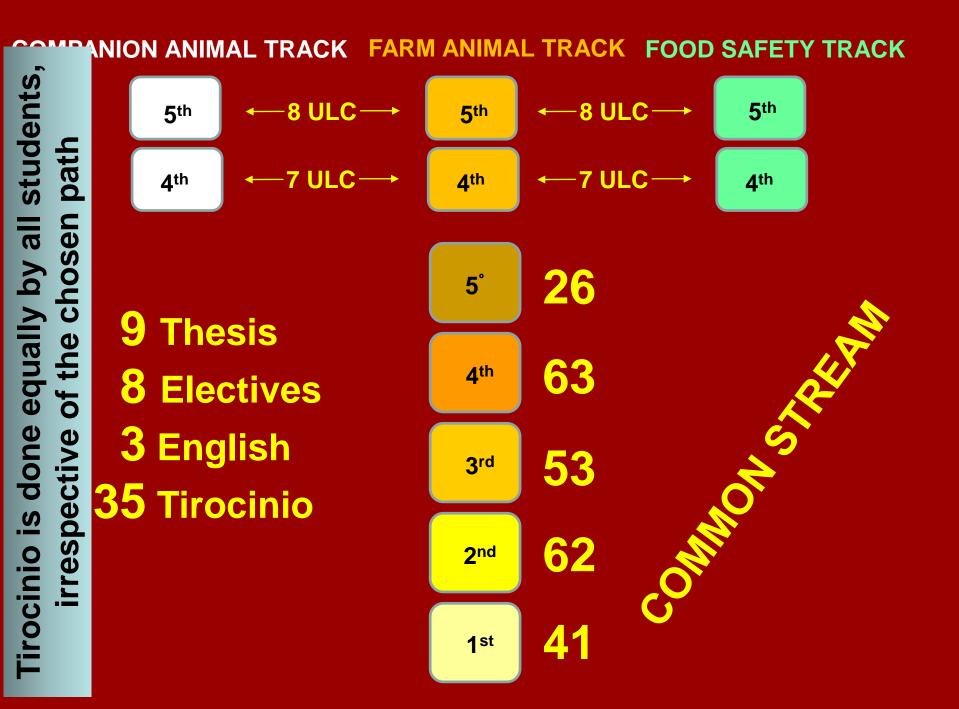

Veneto has a relevant farm animal population At UNIPD the Tirocinio takes advantage of the expertise of several external practitioners The DCVM has full supervision of the Tirocinio Practitioners are held accountable for their teaching activity as they:

- Take an online training course through which we train them on our
  - teaching methods
  - assessment criteria
- Have to pass an online test
- Sign a formal contracts

| Types                         | List of clinical rotations<br>(disciplines/species)   | Duration (days) | Year of<br>programme |  |  |  |  |
|-------------------------------|-------------------------------------------------------|-----------------|----------------------|--|--|--|--|
|                               | VTH emergency services – Night shifts<br>and weekends | 14 days (168h)  | 4-5                  |  |  |  |  |
|                               | Ruminants clinics                                     | 1 day (5h)      | 5                    |  |  |  |  |
|                               | Equine clinics                                        | 4 days (18h)    | 5                    |  |  |  |  |
|                               | Avian pathology                                       | 3 days (15h)    | 5                    |  |  |  |  |
| Intra-mural                   | Companion animals internal medicine                   | 8 days (37h)    | 5                    |  |  |  |  |
| (VTH + Teaching Farm)         | Companion animals surgery                             | 8 days (37h)    | 5                    |  |  |  |  |
|                               | Companion animals reproduction                        | 8 days (27h)    | 5                    |  |  |  |  |
|                               | Pathological anatomy (all species)                    | 15 days (60h)   | 4-5                  |  |  |  |  |
|                               | Infectious and parasitic diseases                     |                 |                      |  |  |  |  |
|                               | Infectious diseases (all species)                     | 4 days (20h)    | 4                    |  |  |  |  |
|                               | Parasitic diseases (all species)                      | 4 days (20h)    | 4                    |  |  |  |  |
|                               | Ruminants clinics                                     | 3 days (15h)    | 5                    |  |  |  |  |
| Extra-mural                   | Equine clinics                                        | 4 day (17h)     | 5                    |  |  |  |  |
| (Ambulatory clinics + private | Swine clinics                                         | 3 days (15h)    | 5                    |  |  |  |  |
| farms)                        | Avian pathology                                       | 1 day (5h)      | 5                    |  |  |  |  |
|                               | Companion animals reproduction                        | 2 days (20h)    | 5                    |  |  |  |  |
| FSQ & VPH                     | Food inspection                                       | 3 days (12h)    | 3                    |  |  |  |  |
|                               | Animal husbandry                                      |                 | •                    |  |  |  |  |
|                               | Introductory course                                   | 4 days (20h)    | 2                    |  |  |  |  |
|                               | Farm animal breeding and welfare                      | 4 days (20h)    | 4                    |  |  |  |  |
|                               | Unconventional animal breeding and welfare            | 1 day (5h)      | 3                    |  |  |  |  |
| Other (specify)               | Wild animal breeding and welfare                      | 1 day (6h)      | 3                    |  |  |  |  |
|                               | Farm and companion animal nutrition                   | 3 days (23h)    | 3-5                  |  |  |  |  |
|                               | Poultry and rabbit breeding                           | 2 days (9h)     | 3                    |  |  |  |  |
|                               | Animal management techniques                          |                 |                      |  |  |  |  |
|                               | Physiology/Ethology                                   | 4 days (20h)    | 2                    |  |  |  |  |