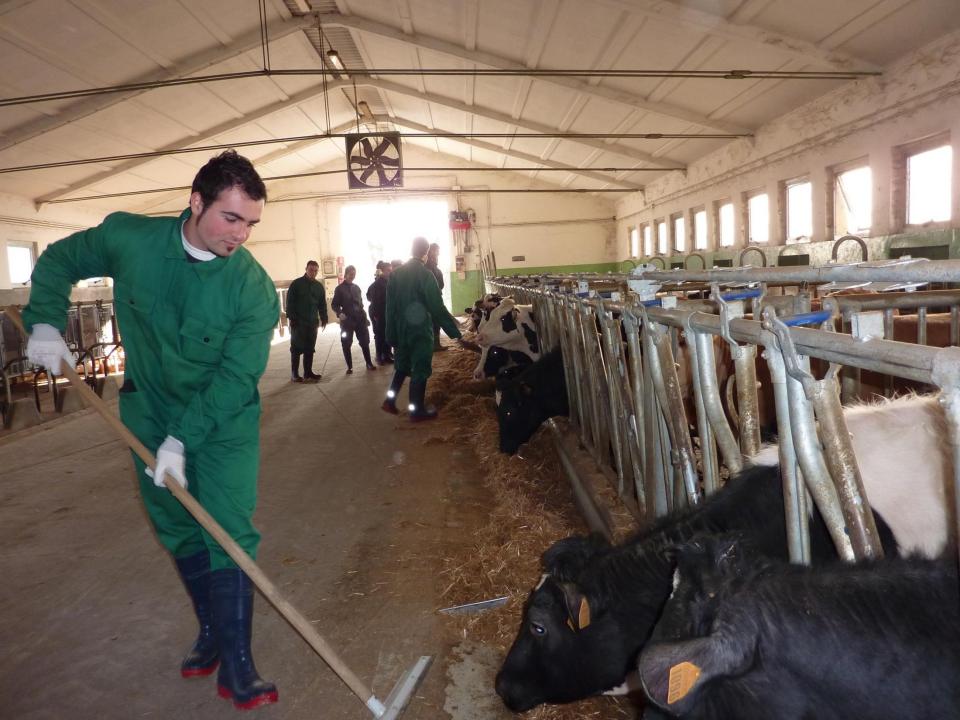

Veneto has a relevant farm animal population At UNIPD the Tirocinio takes advantage of the expertise of several external practitioners The DCVM has full supervision of the Tirocinio Practitioners are held accountable for their teaching activity as they:

| Types                         | List of clinical rotations<br>(disciplines/species)   | Duration (days) | Year of<br>programme |  |  |  |  |
|-------------------------------|-------------------------------------------------------|-----------------|----------------------|--|--|--|--|
|                               | VTH emergency services – Night shifts<br>and weekends | 14 days (168h)  | 4-5                  |  |  |  |  |
|                               | Ruminants clinics                                     | 1 day (5h)      | 5                    |  |  |  |  |
|                               | Equine clinics                                        | 4 days (18h)    | 5                    |  |  |  |  |
|                               | Avian pathology                                       | 3 days (15h)    | 5                    |  |  |  |  |
| Intra-mural                   | Companion animals internal medicine                   | 8 days (37h)    | 5                    |  |  |  |  |
| (VTH + Teaching Farm)         | Companion animals surgery                             | 8 days (37h)    | 5                    |  |  |  |  |
|                               | Companion animals reproduction                        | 8 days (27h)    | 5                    |  |  |  |  |
|                               | Pathological anatomy (all species)                    | 15 days (60h)   | 4-5                  |  |  |  |  |
|                               | Infectious and parasitic diseases                     |                 |                      |  |  |  |  |
|                               | Infectious diseases (all species)                     | 4 days (20h)    | 4                    |  |  |  |  |
|                               | Parasitic diseases (all species)                      | 4 days (20h)    | 4                    |  |  |  |  |
|                               | Ruminants clinics                                     | 3 days (15h)    | 5                    |  |  |  |  |
| Extra-mural                   | Equine clinics                                        | 4 day (17h)     | 5                    |  |  |  |  |
| (Ambulatory clinics + private | Swine clinics                                         | 3 days (15h)    | 5                    |  |  |  |  |
| farms)                        | Avian pathology                                       | 1 day (5h)      | 5                    |  |  |  |  |
|                               | Companion animals reproduction                        | 2 days (20h)    | 5                    |  |  |  |  |
| FSQ & VPH                     | Food inspection                                       | 3 days (12h)    | 3                    |  |  |  |  |
|                               | Animal husbandry                                      |                 | •                    |  |  |  |  |
|                               | Introductory course                                   | 4 days (20h)    | 2                    |  |  |  |  |
|                               | Farm animal breeding and welfare                      | 4 days (20h)    | 4                    |  |  |  |  |
|                               | Unconventional animal breeding and welfare            | 1 day (5h)      | 3                    |  |  |  |  |
| Other (specify)               | Wild animal breeding and welfare                      | 1 day (6h)      | 3                    |  |  |  |  |
|                               | Farm and companion animal nutrition                   | 3 days (23h)    | 3-5                  |  |  |  |  |
|                               | Poultry and rabbit breeding                           | 2 days (9h)     | 3                    |  |  |  |  |
|                               | Animal management techniques                          |                 |                      |  |  |  |  |
|                               | Physiology/Ethology                                   | 4 days (20h)    | 2                    |  |  |  |  |