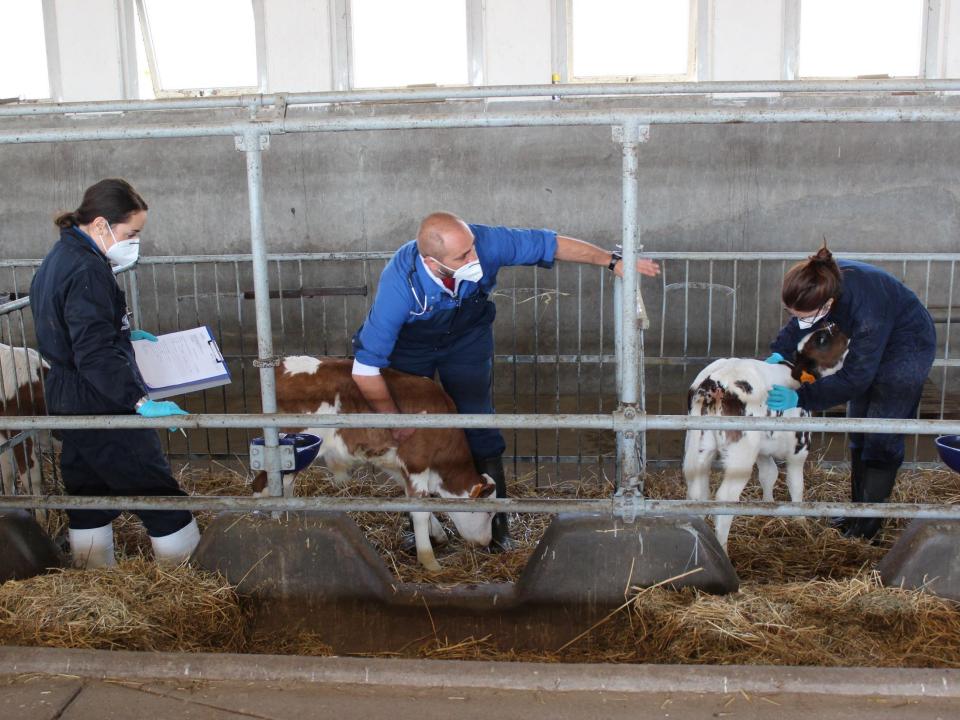

Veneto has a relevant farm animal population At UNIPD the Tirocinio takes advantage of the expertise of several external practitioners The DCVM has full supervision of the Tirocinio Practitioners are held accountable for their teaching activity as they:

- Take an online training course through which we train them on our
  - teaching methods
  - assessment criteria
- Have to pass an online test
- Sign a formal contracts