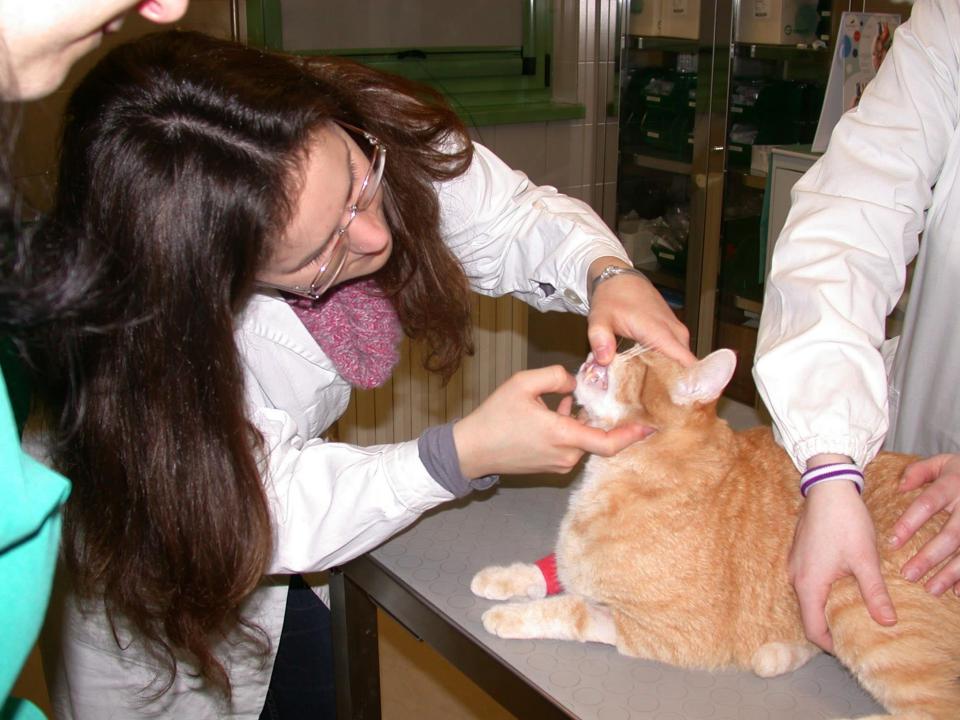

## Assessing required skills

- Every discipline has defined a set of criteria to assess whether students have gained the required skills
- Ruminants 2 individual or herd clinical cases to be uploaded onto a custom-made record keeping system
- Small Animals –2 clinical cases to be presented at the end of the 2-wk rotation period