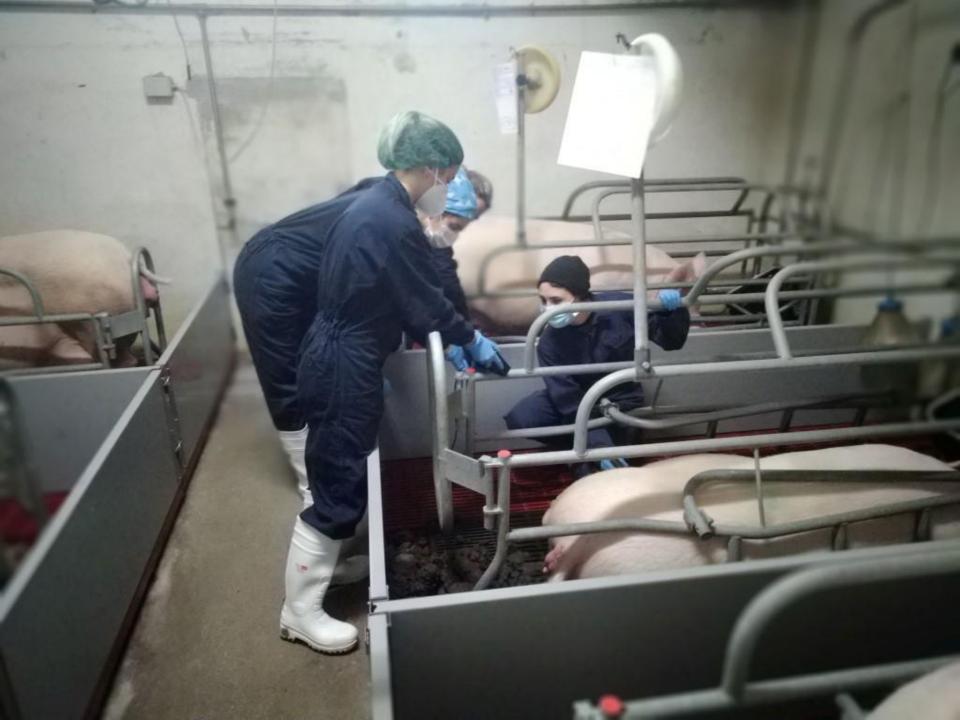

| Types                         | List of clinical rotations<br>(disciplines/species)   | Duration (days) | Year of<br>programme |  |  |  |  |
|-------------------------------|-------------------------------------------------------|-----------------|----------------------|--|--|--|--|
|                               | VTH emergency services – Night shifts<br>and weekends | 14 days (168h)  | 4-5                  |  |  |  |  |
|                               | Ruminants clinics                                     | 1 day (5h)      | 5                    |  |  |  |  |
|                               | Equine clinics                                        | 4 days (18h)    | 5                    |  |  |  |  |
|                               | Avian pathology                                       | 3 days (15h)    | 5                    |  |  |  |  |
| Intra-mural                   | Companion animals internal medicine                   | 8 days (37h)    | 5                    |  |  |  |  |
| (VTH + Teaching Farm)         | Companion animals surgery                             | 8 days (37h)    | 5                    |  |  |  |  |
|                               | Companion animals reproduction                        | 8 days (27h)    | 5                    |  |  |  |  |
|                               | Pathological anatomy (all species)                    | 15 days (60h)   | 4-5                  |  |  |  |  |
|                               | Infectious and parasitic diseases                     |                 |                      |  |  |  |  |
|                               | Infectious diseases (all species)                     | 4 days (20h)    | 4                    |  |  |  |  |
|                               | Parasitic diseases (all species)                      | 4 days (20h)    | 4                    |  |  |  |  |
|                               | Ruminants clinics                                     | 3 days (15h)    | 5                    |  |  |  |  |
| Extra-mural                   | Equine clinics                                        | 4 day (17h)     | 5                    |  |  |  |  |
| (Ambulatory clinics + private | Swine clinics                                         | 3 days (15h)    | 5                    |  |  |  |  |
| farms)                        | Avian pathology                                       | 1 day (5h)      | 5                    |  |  |  |  |
|                               | Companion animals reproduction                        | 2 days (20h)    | 5                    |  |  |  |  |
| FSQ & VPH                     | Food inspection                                       | 3 days (12h)    | 3                    |  |  |  |  |
|                               | Animal husbandry                                      |                 | •                    |  |  |  |  |
|                               | Introductory course                                   | 4 days (20h)    | 2                    |  |  |  |  |
|                               | Farm animal breeding and welfare                      | 4 days (20h)    | 4                    |  |  |  |  |
|                               | Unconventional animal breeding and welfare            | 1 day (5h)      | 3                    |  |  |  |  |
| Other (specify)               | Wild animal breeding and welfare                      | 1 day (6h)      | 3                    |  |  |  |  |
|                               | Farm and companion animal nutrition                   | 3 days (23h)    | 3-5                  |  |  |  |  |
|                               | Poultry and rabbit breeding                           | 2 days (9h)     | 3                    |  |  |  |  |
|                               | Animal management techniques                          |                 |                      |  |  |  |  |
|                               | Physiology/Ethology                                   | 4 days (20h)    | 2                    |  |  |  |  |