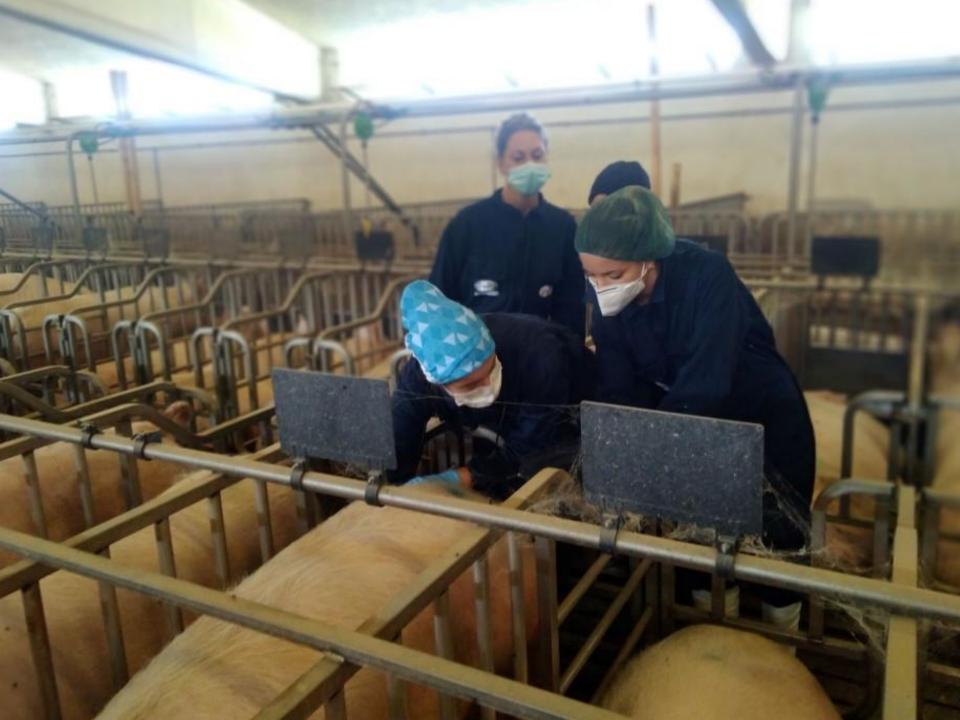

| Types                         | List of clinical rotations<br>(disciplines/species)   | Duration (days) | Year of<br>programme |  |  |  |  |
|-------------------------------|-------------------------------------------------------|-----------------|----------------------|--|--|--|--|
|                               | VTH emergency services – Night shifts<br>and weekends | 14 days (168h)  | 4-5                  |  |  |  |  |
|                               | Ruminants clinics                                     | 1 day (5h)      | 5                    |  |  |  |  |
|                               | Equine clinics                                        | 4 days (18h)    | 5                    |  |  |  |  |
|                               | Avian pathology                                       | 3 days (15h)    | 5                    |  |  |  |  |
| Intra-mural                   | Companion animals internal medicine                   | 8 days (37h)    | 5                    |  |  |  |  |
| (VTH + Teaching Farm)         | Companion animals surgery                             | 8 days (37h)    | 5                    |  |  |  |  |
|                               | Companion animals reproduction                        | 8 days (27h)    | 5                    |  |  |  |  |
|                               | Pathological anatomy (all species)                    | 15 days (60h)   | 4-5                  |  |  |  |  |
|                               | Infectious and parasitic diseases                     |                 |                      |  |  |  |  |
|                               | Infectious diseases (all species)                     | 4 days (20h)    | 4                    |  |  |  |  |
|                               | Parasitic diseases (all species)                      | 4 days (20h)    | 4                    |  |  |  |  |
|                               | Ruminants clinics                                     | 3 days (15h)    | 5                    |  |  |  |  |
| Extra-mural                   | Equine clinics                                        | 4 day (17h)     | 5                    |  |  |  |  |
| (Ambulatory clinics + private | Swine clinics                                         | 3 days (15h)    | 5                    |  |  |  |  |
| farms)                        | Avian pathology                                       | 1 day (5h)      | 5                    |  |  |  |  |
|                               | Companion animals reproduction                        | 2 days (20h)    | 5                    |  |  |  |  |
| FSQ & VPH                     | Food inspection                                       | 3 days (12h)    | 3                    |  |  |  |  |
|                               | Animal husbandry                                      |                 | •                    |  |  |  |  |
|                               | Introductory course                                   | 4 days (20h)    | 2                    |  |  |  |  |
|                               | Farm animal breeding and welfare                      | 4 days (20h)    | 4                    |  |  |  |  |
|                               | Unconventional animal breeding and welfare            | 1 day (5h)      | 3                    |  |  |  |  |
| Other (specify)               | Wild animal breeding and welfare                      | 1 day (6h)      | 3                    |  |  |  |  |
|                               | Farm and companion animal nutrition                   | 3 days (23h)    | 3-5                  |  |  |  |  |
|                               | Poultry and rabbit breeding                           | 2 days (9h)     | 3                    |  |  |  |  |
|                               | Animal management techniques                          |                 |                      |  |  |  |  |
|                               | Physiology/Ethology                                   | 4 days (20h)    | 2                    |  |  |  |  |