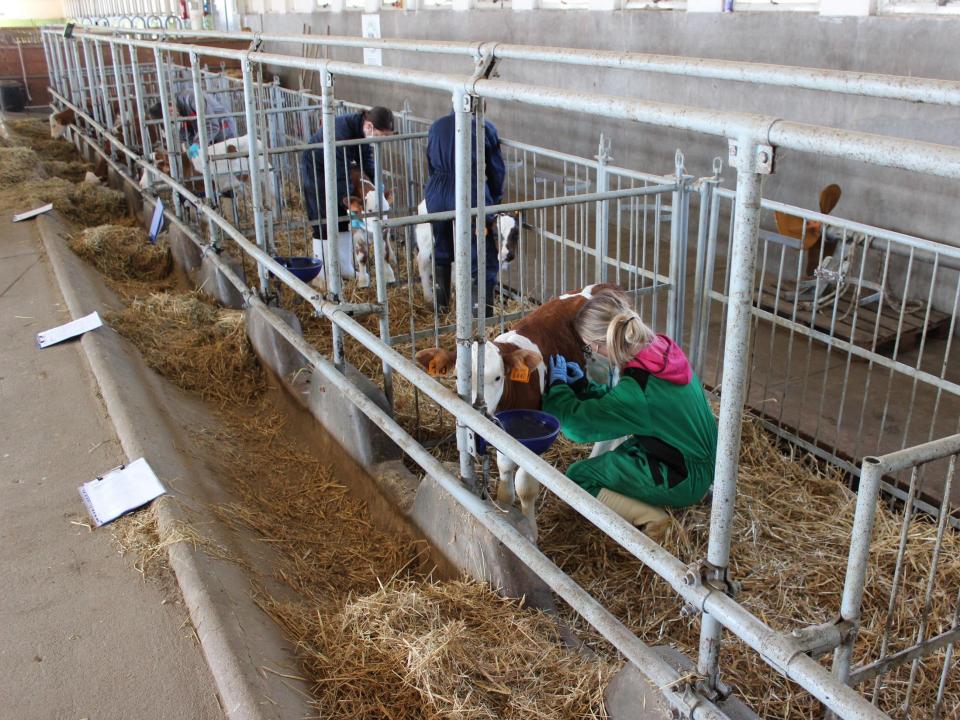

## Assessing required skills

- Every discipline has defined a set of criteria to assess whether students have gained the required skills
- Ruminants 2 individual or herd clinical cases to be uploaded onto a custom-made record keeping system
- Small Animals –2 clinical cases to be presented at the end of the 2-wk rotation period